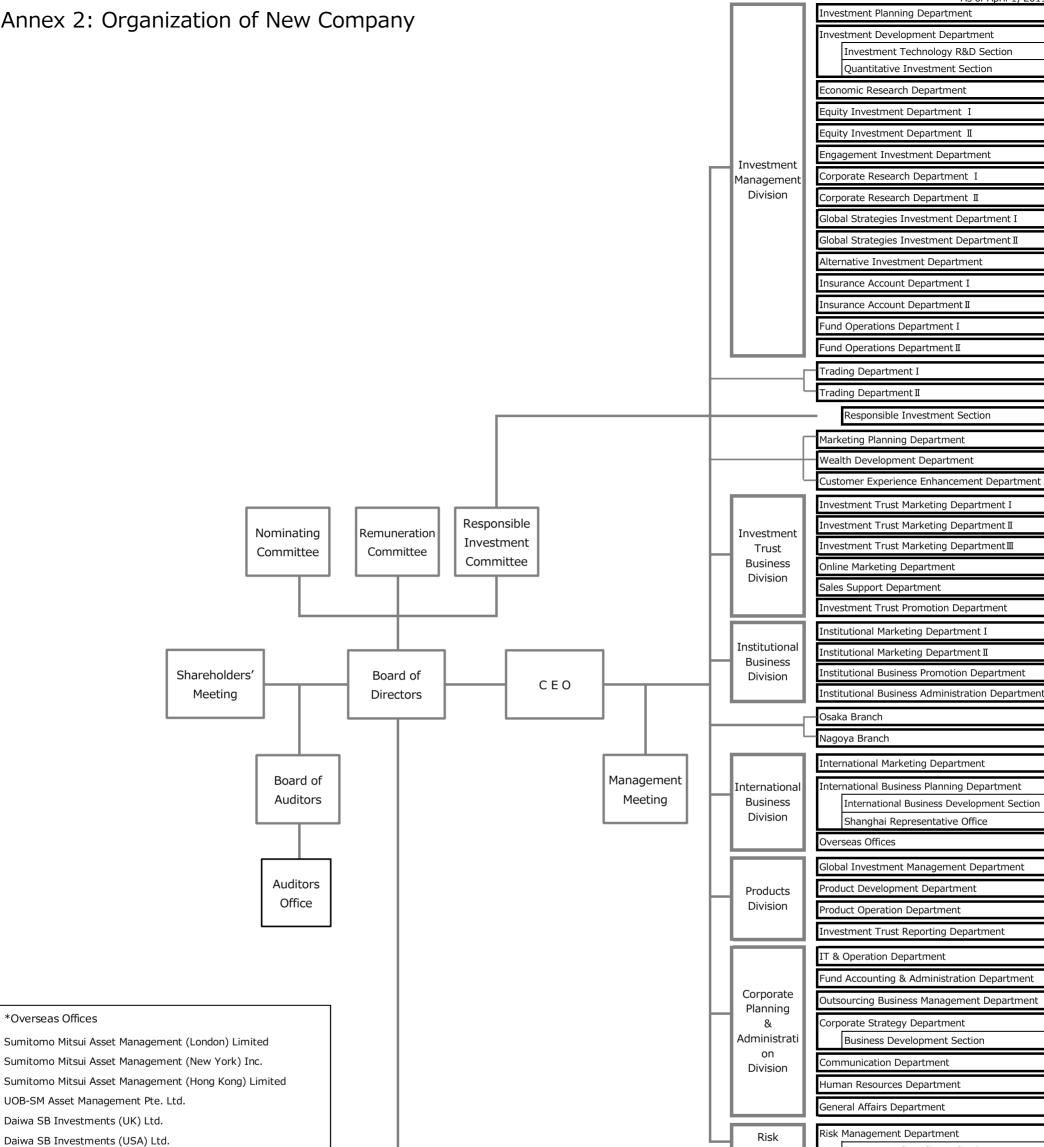

#### 3. Organization

The design of the new organizational structure (illustrated in Annex 2) prioritizes enhancing our corporate governance, and efficiently delivering better customer experience.

New Company will set up a Nominating Committee, a Remuneration Committee and a Responsible Investment Committee under the board of directors. The Responsible Investment Committee, whose primary role is to monitor stewardship activities and conflicts of interest, is expected to work closely with FD Advisory Board\*\*, to enhance our corporate governance by incorporating insights from external directors.

\*\*Note: SMAM's FD Third-Party Committee will be re-organized to form FD Advisory Board upon the merger.

New Company's organizational structure will have seven divisions to ensure business activities are productive and efficient. We will also prioritize several strategic areas to deliver the best-in-class asset management services. The strategic areas include investment in capabilities that leverage Artificial Intelligence and Big Data, development of products and businesses that address wealth accumulation for retail investors, and improving asset management capabilities in global market particularly in Asia.

# Annex 2: Organization of New Company

As of April 1, 2019

Daiwa SB Investments (HK) Ltd.

\*Overseas Offices

Daiwa SB Investments (Singapore) Ltd.

| Management | Investment Compliance Section |
|------------|-------------------------------|
| Division   | Compliance Department         |
|            |                               |
|            | Internal Audit Department     |